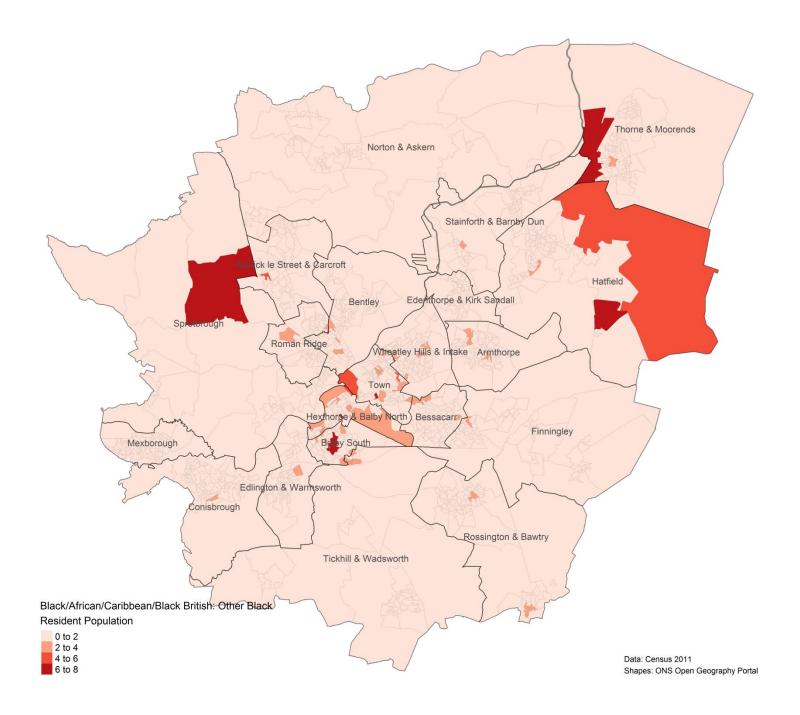

## **Contents:**

Data is drawn from the 2011 Census. Please note the different scales on each map.

- 3. White: Irish
- 4. White: Gypsy or Irish Traveller
- 5. White: Other White
- 6. Mixed/multiple ethnic group: White and Black Caribbean
- 7. Mixed/multiple ethnic group: White and Black African
- 8. Mixed/multiple ethnic group: White and Asian
- 9. Mixed/multiple ethnic group: Other Mixed
- 10. Asian/Asian British: Indian
- 11. Asian/Asian British: Pakistani
- 12. Asian/Asian British: Bangladeshi
- 13. Asian/Asian British: Chinese
- 14. Asian/Asian British: Other Asian
- 15. Black/African/Caribbean/Black British: African
- 16. Black/African/Caribbean/Black British: Caribbean
- 17. Black/African/Caribbean/Black British: Other Black
- 18. Other Ethnic Groups: Arab
- 19. Other Ethnic Groups: Any other ethnic group