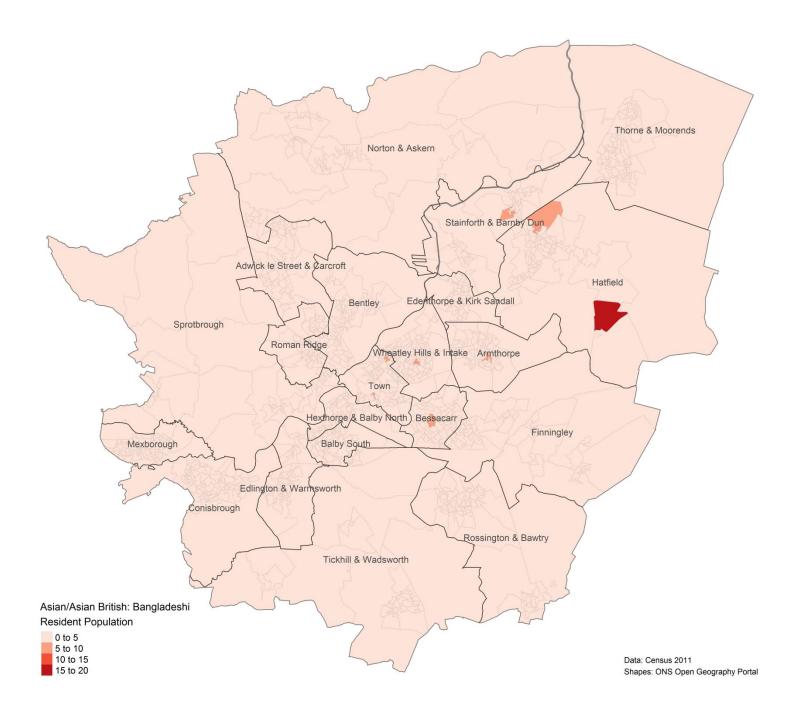

## **Contents:**

Data is drawn from the 2011 Census. Please note the different scales on each map.

- 3. White: Irish
- 4. White: Gypsy or Irish Traveller
- 5. White: Other White
- 6. Mixed/multiple ethnic group: White and Black Caribbean
- 7. Mixed/multiple ethnic group: White and Black African
- 8. Mixed/multiple ethnic group: White and Asian
- 9. Mixed/multiple ethnic group: Other Mixed
- 10. Asian/Asian British: Indian
- 11. Asian/Asian British: Pakistani
- 12. Asian/Asian British: Bangladeshi
- 13. Asian/Asian British: Chinese
- 14. Asian/Asian British: Other Asian
- 15. Black/African/Caribbean/Black British: African
- 16. Black/African/Caribbean/Black British: Caribbean
- 17. Black/African/Caribbean/Black British: Other Black
- 18. Other Ethnic Groups: Arab
- 19. Other Ethnic Groups: Any other ethnic group