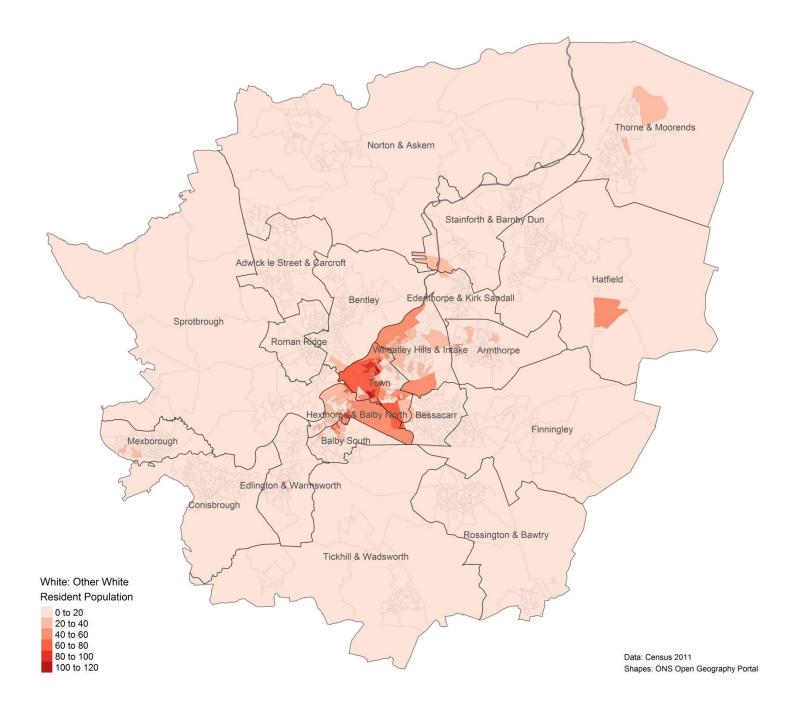

## **Contents:**

Data is drawn from the 2011 Census. Please note the different scales on each map.

- 3. White: Irish
- 4. White: Gypsy or Irish Traveller
- 5. White: Other White
- 6. Mixed/multiple ethnic group: White and Black Caribbean
- 7. Mixed/multiple ethnic group: White and Black African
- 8. Mixed/multiple ethnic group: White and Asian
- 9. Mixed/multiple ethnic group: Other Mixed
- 10. Asian/Asian British: Indian
- 11. Asian/Asian British: Pakistani
- 12. Asian/Asian British: Bangladeshi
- 13. Asian/Asian British: Chinese
- 14. Asian/Asian British: Other Asian
- 15. Black/African/Caribbean/Black British: African
- 16. Black/African/Caribbean/Black British: Caribbean
- 17. Black/African/Caribbean/Black British: Other Black
- 18. Other Ethnic Groups: Arab
- 19. Other Ethnic Groups: Any other ethnic group