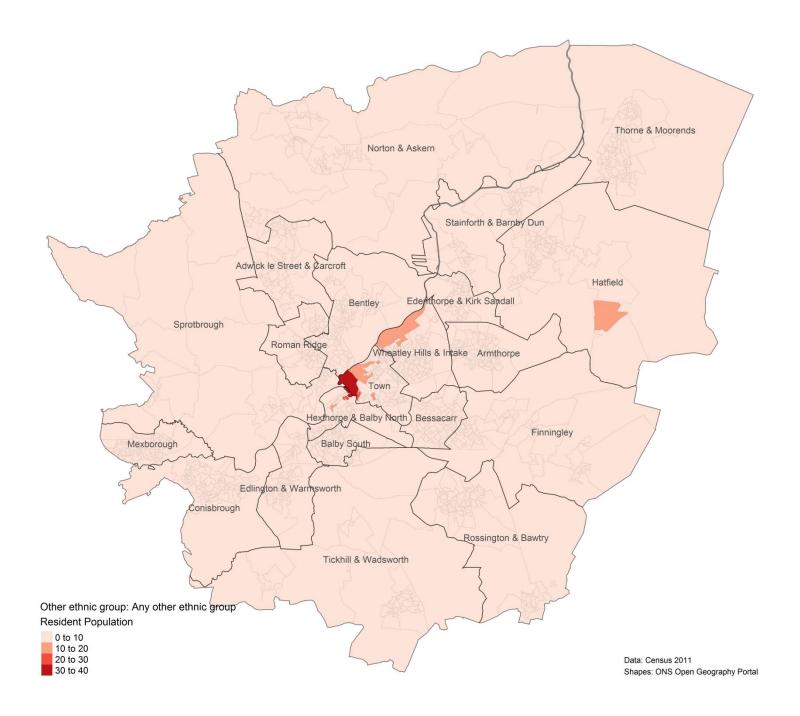

## **Contents:**

Data is drawn from the 2011 Census. Please note the different scales on each map.

- 3. White: Irish
- 4. White: Gypsy or Irish Traveller
- 5. White: Other White
- 6. Mixed/multiple ethnic group: White and Black Caribbean
- 7. Mixed/multiple ethnic group: White and Black African
- 8. Mixed/multiple ethnic group: White and Asian
- 9. Mixed/multiple ethnic group: Other Mixed
- 10. Asian/Asian British: Indian
- 11. Asian/Asian British: Pakistani
- 12. Asian/Asian British: Bangladeshi
- 13. Asian/Asian British: Chinese
- 14. Asian/Asian British: Other Asian
- 15. Black/African/Caribbean/Black British: African
- 16. Black/African/Caribbean/Black British: Caribbean
- 17. Black/African/Caribbean/Black British: Other Black
- 18. Other Ethnic Groups: Arab
- 19. Other Ethnic Groups: Any other ethnic group