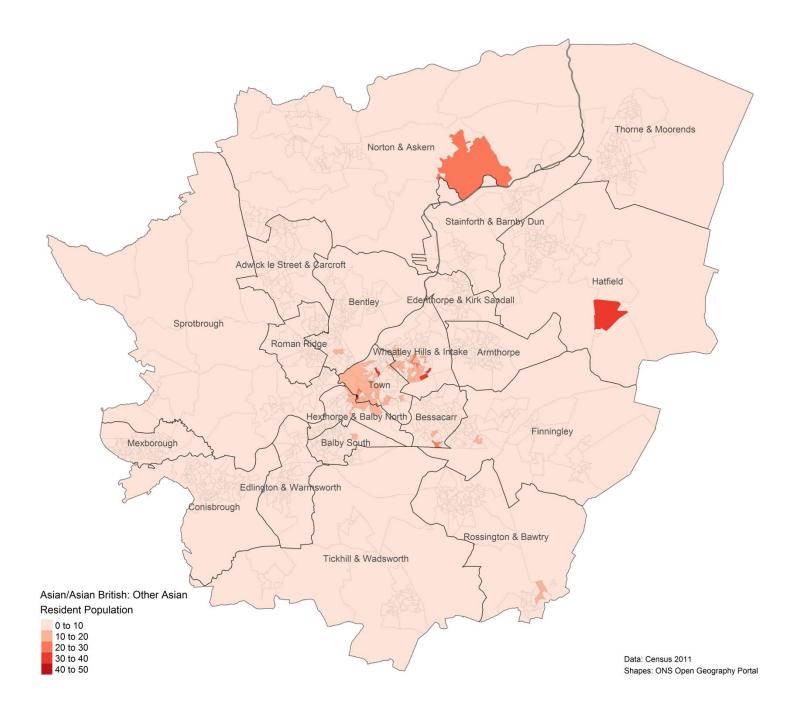

## **Contents:**

Data is drawn from the 2011 Census. Please note the different scales on each map.

- 3. White: Irish
- 4. White: Gypsy or Irish Traveller
- 5. White: Other White
- 6. Mixed/multiple ethnic group: White and Black Caribbean
- 7. Mixed/multiple ethnic group: White and Black African
- 8. Mixed/multiple ethnic group: White and Asian
- 9. Mixed/multiple ethnic group: Other Mixed
- 10. Asian/Asian British: Indian
- 11. Asian/Asian British: Pakistani
- 12. Asian/Asian British: Bangladeshi
- 13. Asian/Asian British: Chinese
- 14. Asian/Asian British: Other Asian
- 15. Black/African/Caribbean/Black British: African
- 16. Black/African/Caribbean/Black British: Caribbean
- 17. Black/African/Caribbean/Black British: Other Black
- 18. Other Ethnic Groups: Arab
- 19. Other Ethnic Groups: Any other ethnic group