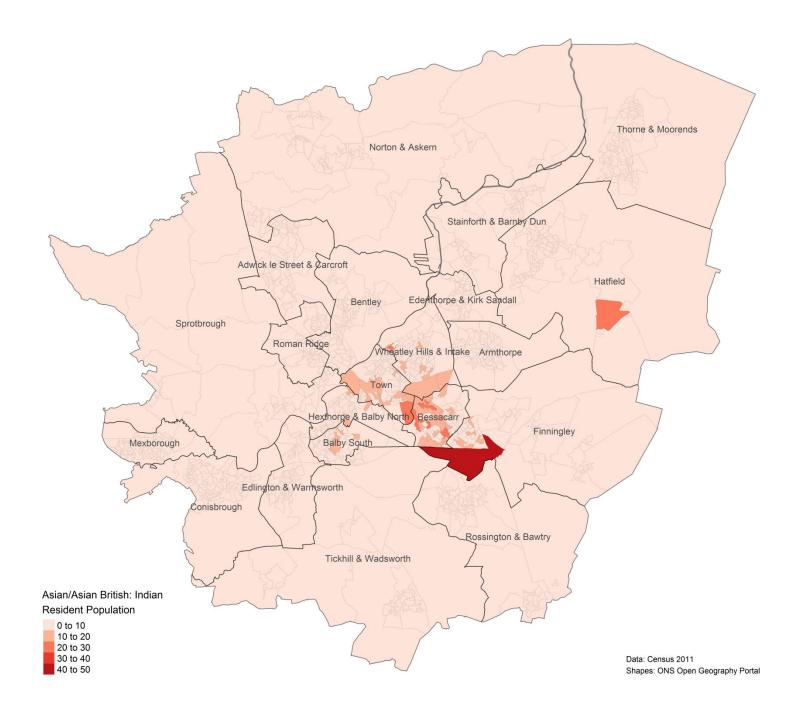

## **Contents:**

Data is drawn from the 2011 Census. Please note the different scales on each map.

- 3. White: Irish
- 4. White: Gypsy or Irish Traveller
- 5. White: Other White
- 6. Mixed/multiple ethnic group: White and Black Caribbean
- 7. Mixed/multiple ethnic group: White and Black African
- 8. Mixed/multiple ethnic group: White and Asian
- 9. Mixed/multiple ethnic group: Other Mixed
- 10. Asian/Asian British: Indian
- 11. Asian/Asian British: Pakistani
- 12. Asian/Asian British: Bangladeshi
- 13. Asian/Asian British: Chinese
- 14. Asian/Asian British: Other Asian
- 15. Black/African/Caribbean/Black British: African
- 16. Black/African/Caribbean/Black British: Caribbean
- 17. Black/African/Caribbean/Black British: Other Black
- 18. Other Ethnic Groups: Arab
- 19. Other Ethnic Groups: Any other ethnic group