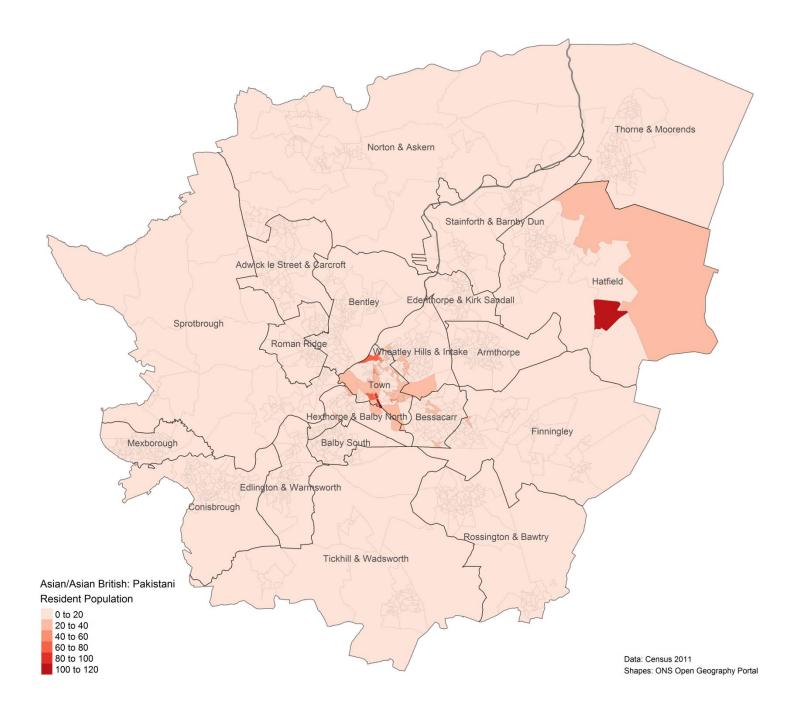

## **Contents:**

Data is drawn from the 2011 Census. Please note the different scales on each map.

- 3. White: Irish
- 4. White: Gypsy or Irish Traveller
- 5. White: Other White
- 6. Mixed/multiple ethnic group: White and Black Caribbean
- 7. Mixed/multiple ethnic group: White and Black African
- 8. Mixed/multiple ethnic group: White and Asian
- 9. Mixed/multiple ethnic group: Other Mixed
- 10. Asian/Asian British: Indian
- 11. Asian/Asian British: Pakistani
- 12. Asian/Asian British: Bangladeshi
- 13. Asian/Asian British: Chinese
- 14. Asian/Asian British: Other Asian
- 15. Black/African/Caribbean/Black British: African
- 16. Black/African/Caribbean/Black British: Caribbean
- 17. Black/African/Caribbean/Black British: Other Black
- 18. Other Ethnic Groups: Arab
- 19. Other Ethnic Groups: Any other ethnic group