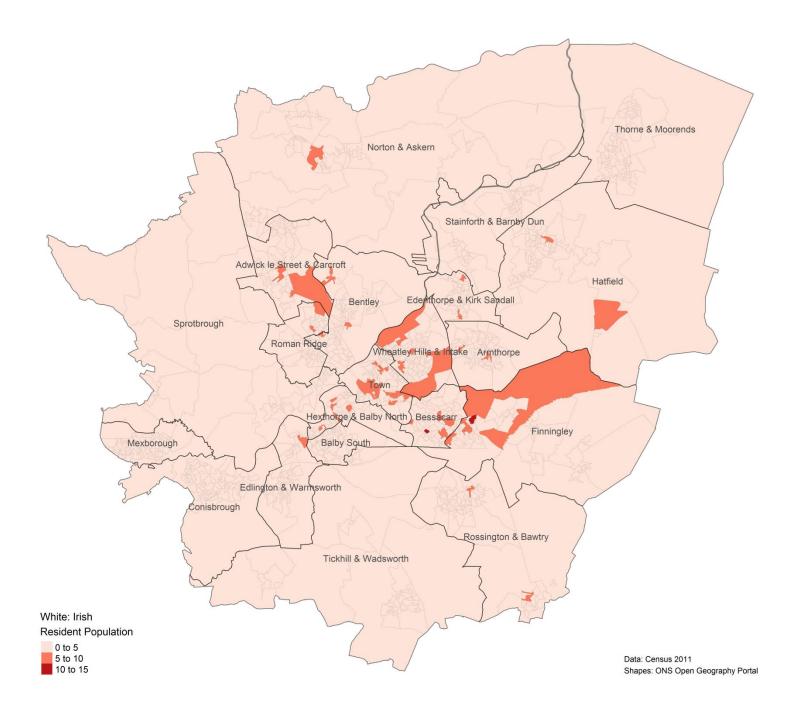

## **Contents:**

Data is drawn from the 2011 Census. Please note the different scales on each map.

- 3. White: Irish
- 4. White: Gypsy or Irish Traveller
- 5. White: Other White
- 6. Mixed/multiple ethnic group: White and Black Caribbean
- 7. Mixed/multiple ethnic group: White and Black African
- 8. Mixed/multiple ethnic group: White and Asian
- 9. Mixed/multiple ethnic group: Other Mixed
- 10. Asian/Asian British: Indian
- 11. Asian/Asian British: Pakistani
- 12. Asian/Asian British: Bangladeshi
- 13. Asian/Asian British: Chinese
- 14. Asian/Asian British: Other Asian
- 15. Black/African/Caribbean/Black British: African
- 16. Black/African/Caribbean/Black British: Caribbean
- 17. Black/African/Caribbean/Black British: Other Black
- 18. Other Ethnic Groups: Arab
- 19. Other Ethnic Groups: Any other ethnic group