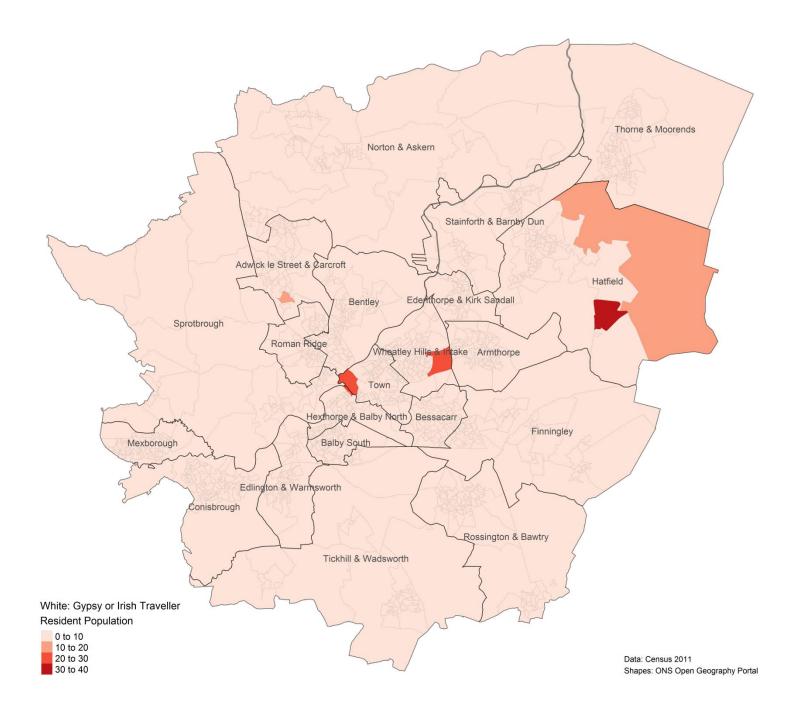

## **Contents:**

Data is drawn from the 2011 Census. Please note the different scales on each map.

- 3. White: Irish
- 4. White: Gypsy or Irish Traveller
- 5. White: Other White
- 6. Mixed/multiple ethnic group: White and Black Caribbean
- 7. Mixed/multiple ethnic group: White and Black African
- 8. Mixed/multiple ethnic group: White and Asian
- 9. Mixed/multiple ethnic group: Other Mixed
- 10. Asian/Asian British: Indian
- 11. Asian/Asian British: Pakistani
- 12. Asian/Asian British: Bangladeshi
- 13. Asian/Asian British: Chinese
- 14. Asian/Asian British: Other Asian
- 15. Black/African/Caribbean/Black British: African
- 16. Black/African/Caribbean/Black British: Caribbean
- 17. Black/African/Caribbean/Black British: Other Black
- 18. Other Ethnic Groups: Arab
- 19. Other Ethnic Groups: Any other ethnic group