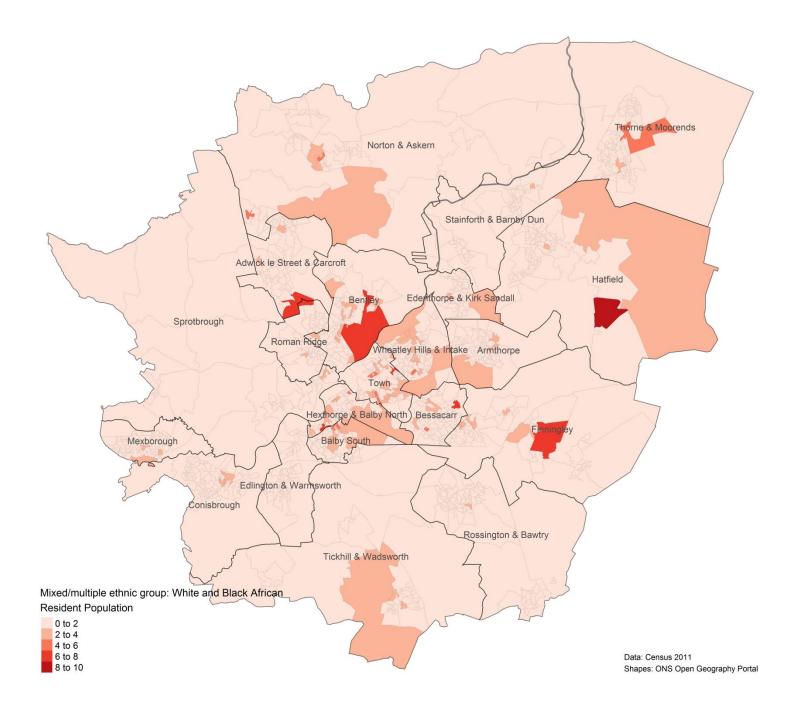

## **Contents:**

Data is drawn from the 2011 Census. Please note the different scales on each map.

- 3. White: Irish
- 4. White: Gypsy or Irish Traveller
- 5. White: Other White
- 6. Mixed/multiple ethnic group: White and Black Caribbean
- 7. Mixed/multiple ethnic group: White and Black African
- 8. Mixed/multiple ethnic group: White and Asian
- 9. Mixed/multiple ethnic group: Other Mixed
- 10. Asian/Asian British: Indian
- 11. Asian/Asian British: Pakistani
- 12. Asian/Asian British: Bangladeshi
- 13. Asian/Asian British: Chinese
- 14. Asian/Asian British: Other Asian
- 15. Black/African/Caribbean/Black British: African
- 16. Black/African/Caribbean/Black British: Caribbean
- 17. Black/African/Caribbean/Black British: Other Black
- 18. Other Ethnic Groups: Arab
- 19. Other Ethnic Groups: Any other ethnic group