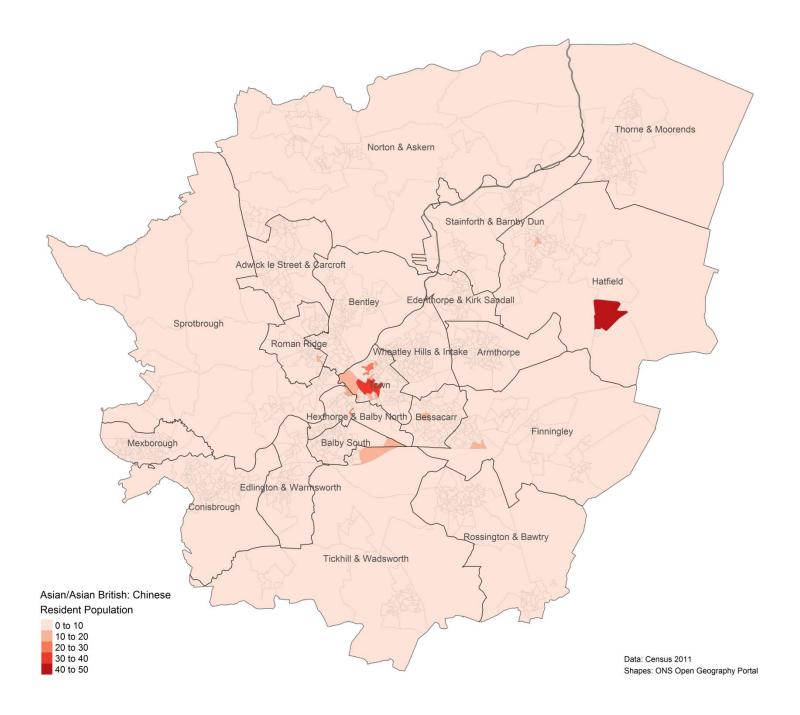

## **Contents:**

Data is drawn from the 2011 Census. Please note the different scales on each map.

- 3. White: Irish
- 4. White: Gypsy or Irish Traveller
- 5. White: Other White
- 6. Mixed/multiple ethnic group: White and Black Caribbean
- 7. Mixed/multiple ethnic group: White and Black African
- 8. Mixed/multiple ethnic group: White and Asian
- 9. Mixed/multiple ethnic group: Other Mixed
- 10. Asian/Asian British: Indian
- 11. Asian/Asian British: Pakistani
- 12. Asian/Asian British: Bangladeshi
- 13. Asian/Asian British: Chinese
- 14. Asian/Asian British: Other Asian
- 15. Black/African/Caribbean/Black British: African
- 16. Black/African/Caribbean/Black British: Caribbean
- 17. Black/African/Caribbean/Black British: Other Black
- 18. Other Ethnic Groups: Arab
- 19. Other Ethnic Groups: Any other ethnic group