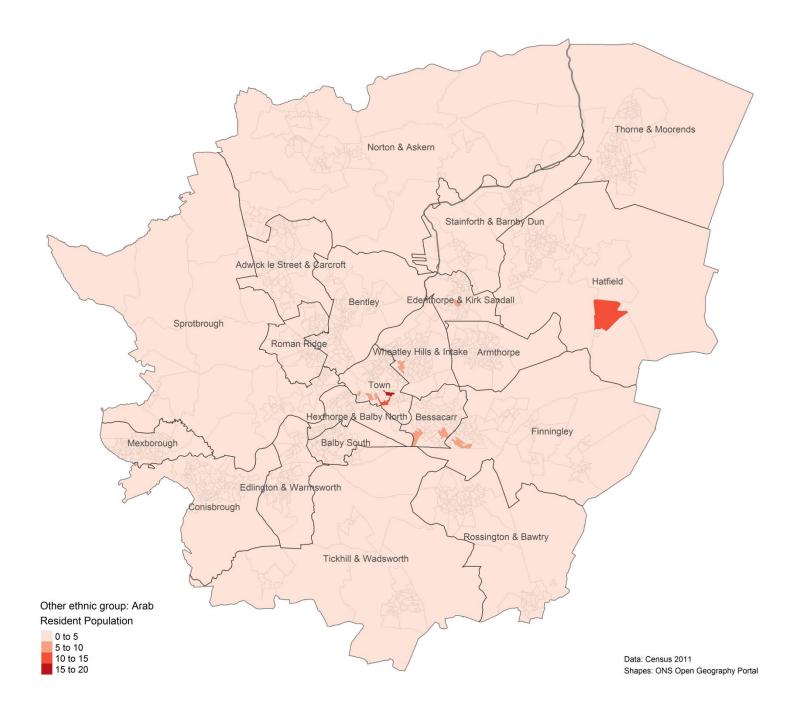

## **Contents:**

Data is drawn from the 2011 Census. Please note the different scales on each map.

- 3. White: Irish
- 4. White: Gypsy or Irish Traveller
- 5. White: Other White
- 6. Mixed/multiple ethnic group: White and Black Caribbean
- 7. Mixed/multiple ethnic group: White and Black African
- 8. Mixed/multiple ethnic group: White and Asian
- 9. Mixed/multiple ethnic group: Other Mixed
- 10. Asian/Asian British: Indian
- 11. Asian/Asian British: Pakistani
- 12. Asian/Asian British: Bangladeshi
- 13. Asian/Asian British: Chinese
- 14. Asian/Asian British: Other Asian
- 15. Black/African/Caribbean/Black British: African
- 16. Black/African/Caribbean/Black British: Caribbean
- 17. Black/African/Caribbean/Black British: Other Black
- 18. Other Ethnic Groups: Arab
- 19. Other Ethnic Groups: Any other ethnic group