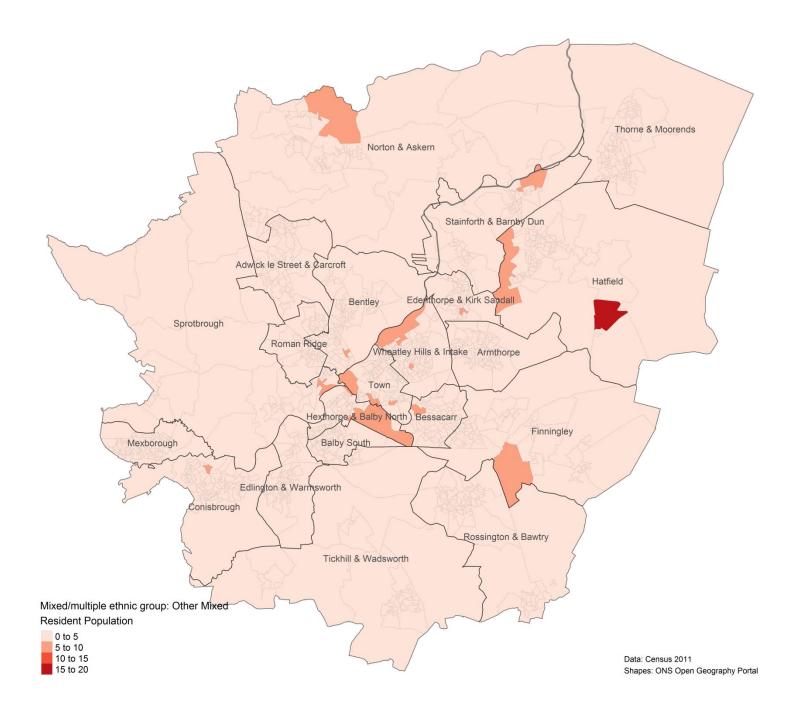

## **Contents:**

Data is drawn from the 2011 Census. Please note the different scales on each map.

- 3. White: Irish
- 4. White: Gypsy or Irish Traveller
- 5. White: Other White
- 6. Mixed/multiple ethnic group: White and Black Caribbean
- 7. Mixed/multiple ethnic group: White and Black African
- 8. Mixed/multiple ethnic group: White and Asian
- 9. Mixed/multiple ethnic group: Other Mixed
- 10. Asian/Asian British: Indian
- 11. Asian/Asian British: Pakistani
- 12. Asian/Asian British: Bangladeshi
- 13. Asian/Asian British: Chinese
- 14. Asian/Asian British: Other Asian
- 15. Black/African/Caribbean/Black British: African
- 16. Black/African/Caribbean/Black British: Caribbean
- 17. Black/African/Caribbean/Black British: Other Black
- 18. Other Ethnic Groups: Arab
- 19. Other Ethnic Groups: Any other ethnic group