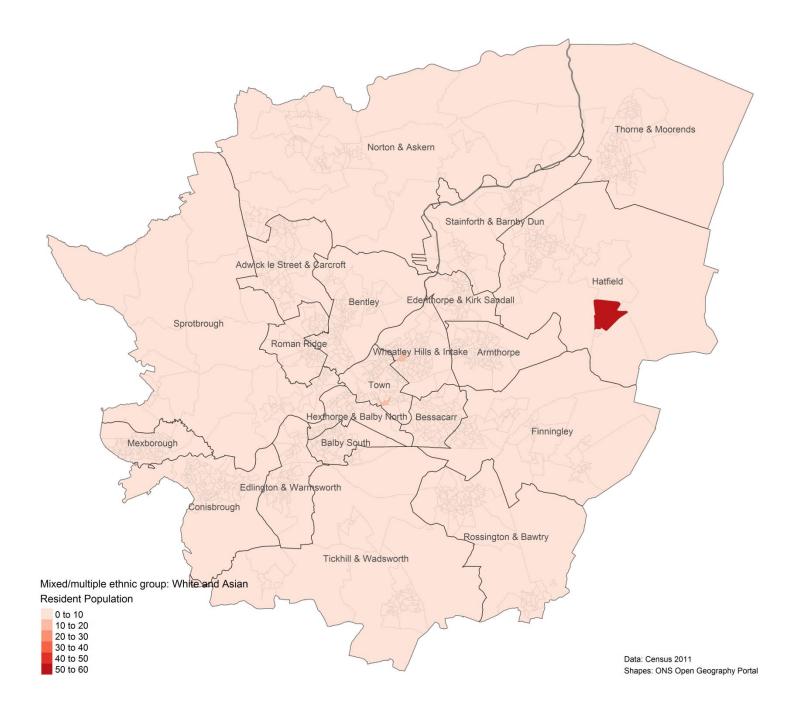

## **Contents:**

Data is drawn from the 2011 Census. Please note the different scales on each map.

- 3. White: Irish
- 4. White: Gypsy or Irish Traveller
- 5. White: Other White
- 6. Mixed/multiple ethnic group: White and Black Caribbean
- 7. Mixed/multiple ethnic group: White and Black African
- 8. Mixed/multiple ethnic group: White and Asian
- 9. Mixed/multiple ethnic group: Other Mixed
- 10. Asian/Asian British: Indian
- 11. Asian/Asian British: Pakistani
- 12. Asian/Asian British: Bangladeshi
- 13. Asian/Asian British: Chinese
- 14. Asian/Asian British: Other Asian
- 15. Black/African/Caribbean/Black British: African
- 16. Black/African/Caribbean/Black British: Caribbean
- 17. Black/African/Caribbean/Black British: Other Black
- 18. Other Ethnic Groups: Arab
- 19. Other Ethnic Groups: Any other ethnic group