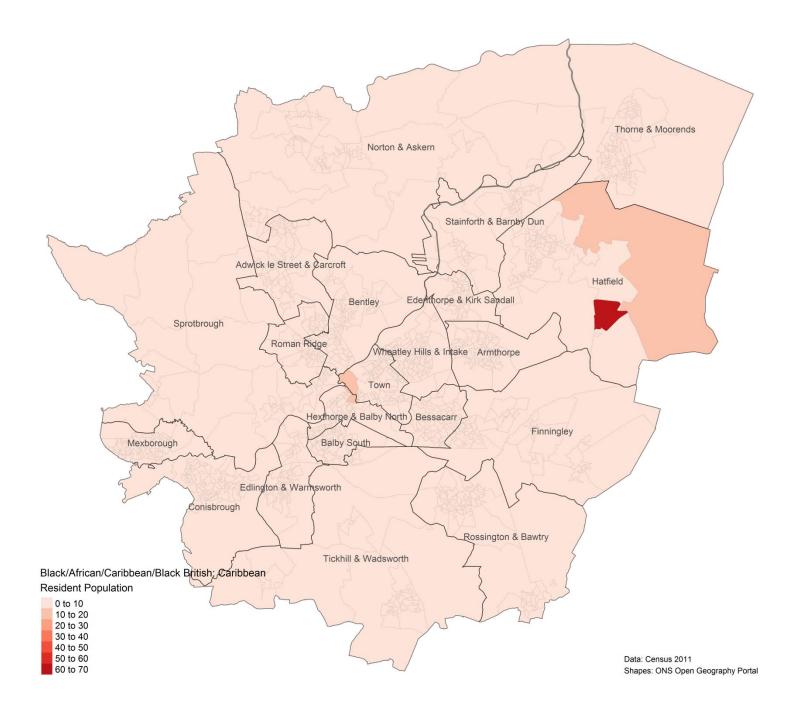

## **Contents:**

Data is drawn from the 2011 Census. Please note the different scales on each map.

- 3. White: Irish
- 4. White: Gypsy or Irish Traveller
- 5. White: Other White
- 6. Mixed/multiple ethnic group: White and Black Caribbean
- 7. Mixed/multiple ethnic group: White and Black African
- 8. Mixed/multiple ethnic group: White and Asian
- 9. Mixed/multiple ethnic group: Other Mixed
- 10. Asian/Asian British: Indian
- 11. Asian/Asian British: Pakistani
- 12. Asian/Asian British: Bangladeshi
- 13. Asian/Asian British: Chinese
- 14. Asian/Asian British: Other Asian
- 15. Black/African/Caribbean/Black British: African
- 16. Black/African/Caribbean/Black British: Caribbean
- 17. Black/African/Caribbean/Black British: Other Black
- 18. Other Ethnic Groups: Arab
- 19. Other Ethnic Groups: Any other ethnic group