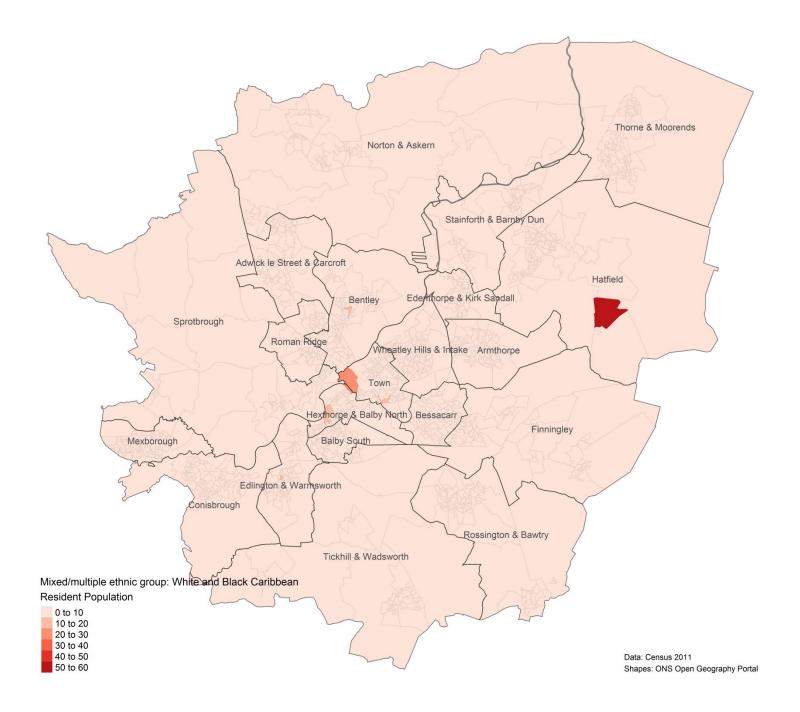

## **Contents:**

Data is drawn from the 2011 Census. Please note the different scales on each map.

- 3. White: Irish
- 4. White: Gypsy or Irish Traveller
- 5. White: Other White
- 6. Mixed/multiple ethnic group: White and Black Caribbean
- 7. Mixed/multiple ethnic group: White and Black African
- 8. Mixed/multiple ethnic group: White and Asian
- 9. Mixed/multiple ethnic group: Other Mixed
- 10. Asian/Asian British: Indian
- 11. Asian/Asian British: Pakistani
- 12. Asian/Asian British: Bangladeshi
- 13. Asian/Asian British: Chinese
- 14. Asian/Asian British: Other Asian
- 15. Black/African/Caribbean/Black British: African
- 16. Black/African/Caribbean/Black British: Caribbean
- 17. Black/African/Caribbean/Black British: Other Black
- 18. Other Ethnic Groups: Arab
- 19. Other Ethnic Groups: Any other ethnic group